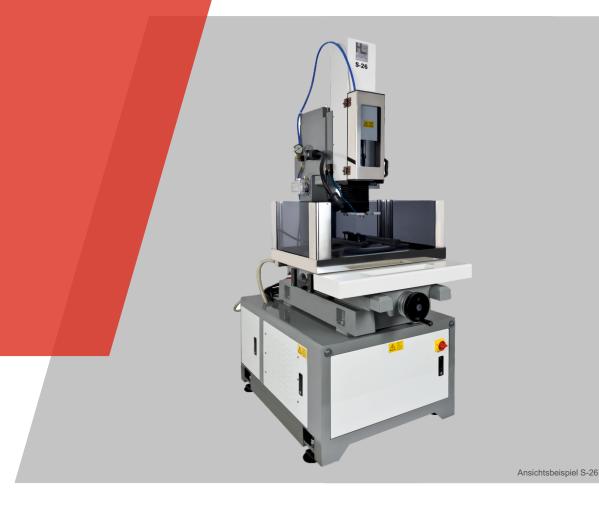

- tank and filter unit integrated
- powerful generator
- precise and easy moveable crossing table
- ceramic piston high pressure pump
- · additional flushing pump

- 1 view example S-26 front side
- electrode guide
- 3 processing example: drilling without burr even on slanting areas with smallest electrodes