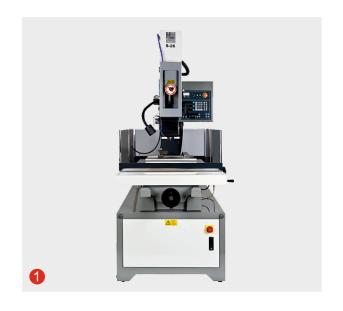

- tank and filter unit integrated
- powerful generator
- precise and easy moveable crossing table
- ceramic piston high pressure pump
- · additional flushing pump

- 1 view example S-26 front side
- electrode guide
- 3 processing example: drilling without burr even on slanting areas with smallest electrodes