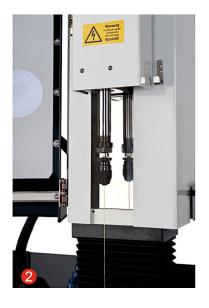

- tank and filter unit integrated
- powerful generator
- precise and easy moveable crossing table
- ceramic piston high pressure pump
- · additional flushing pump

- 1 view example S-26 front side
- electrode guide
- 3 processing example: drilling without burr even on slanting areas with smallest electrodes