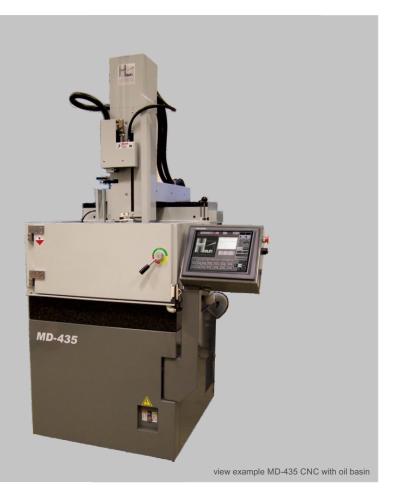

## Series

MD-435 CNC with electrode changer and oil basin MD-640 CNC with electrode changer and oil basin

## Technical details MD-435 CNC with oil basin

| Machine dimensions WxDxH:  | mm | 1200x1600x2100    |
|----------------------------|----|-------------------|
| Machine weight:            | kg | 1000              |
| Max. work piece weight:    | kg | 350               |
| Travel X/Y/Z/W             | mm | 400/350/240/270   |
| Clamping area:             | mm | 730x560           |
| Electrode diameter/length: | mm | 0.1 - 3.0/400     |
|                            | mm | optional 0.08-6.0 |