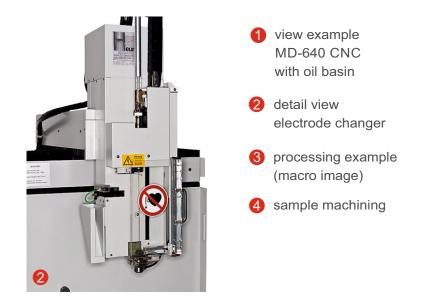

## Series

MD-435 CNC with electrode changer and oil basin MD-640 CNC with electrode changer and oil basin

#### Technical details MD-640 CNC with oil basin

| Machine dimensions WxDxH:<br>Machine weight: | mm<br>kg | 1500x2000x2100<br>1200 |
|----------------------------------------------|----------|------------------------|
| Max. work piece weight:                      | kg       | 600                    |
| Travel X/Y/Z/W                               | mm       | 600/400/240/270        |
| Clamping area:                               | mm       | 980x700                |
| Electrode diameter/length:                   | mm       | 0.1 - 3.0/400          |
|                                              | mm       | optional 0.08-6.0      |