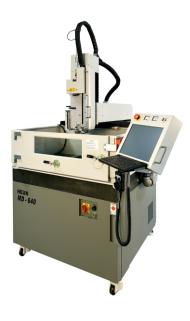

## Series

MD-435 CNC with electrode changer and oil basin MD-640 CNC with electrode changer and oil basin

#### Technical details MD-640 CNC with oil basin

| Machine dimensions WxDxH:<br>Machine weight: | mm<br>kg | 1500x2000x2100<br>1200 |
|----------------------------------------------|----------|------------------------|
| Max. work piece weight:                      | kg       | 600                    |
| Travel X/Y/Z/W                               | mm       | 600/400/240/270        |
| Clamping area:                               | mm       | 980x700                |
| Electrode diameter/length:                   | mm       | 0.1 - 3.0/400          |
|                                              | mm       | optional 0.08-6.0      |