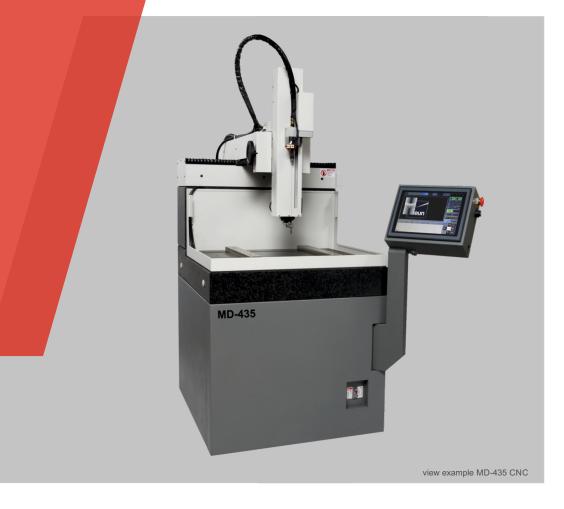

Series

MD-435 CNC MD-640 CNC Micro Drill - EDM drilling machine

As a specialist in the field of **EDM drilling**, Heun offers the **all-round package** from development and perfectioning, as well as manufacture and delivery, up to service.

## **Technical details MD-435 CNC**

mm Machine dimensions WxDxH: 1200x1600x2100 kg Machine weight: 1000 kg Max. work piece weight: 350

mm Travel X/Y/Z/W 400/350/240/300 mm 730x560 Clamping area: mm

> mm optional 0.08-6.0